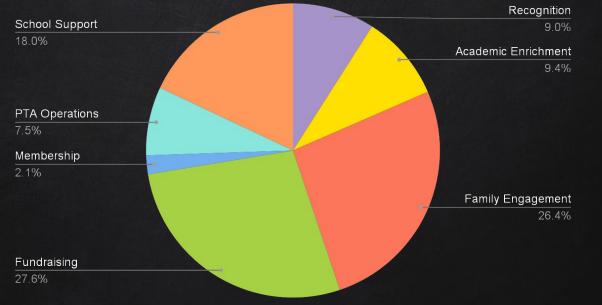

#### PROPOSED BUDGET FOR 2023-24

EVDE

|                     | BUDGETED INCOME | BUDGETED EXPENSES | BUDGET NET   |
|---------------------|-----------------|-------------------|--------------|
| RECOGNITION         | + \$0           | - \$5,250         | - \$5,250    |
| ACADEMIC ENRICHMENT | + \$1,400       | - \$5,474.43      | - \$4,074.43 |
| FAMILY ENGAGEMENT   | + \$22,955      | - \$15,299        | + \$7,656    |
| FUNDRAISING         | + \$52, 150     | - \$16,000        | + \$36,150   |
| MEMBERSHIP          | + \$2,400       | - \$1,200         | + \$1,200    |
| PTA OPERATIONS      | + \$0           | - \$4,373.52      | - \$4,373.52 |
| SCHOOL SUPPORT      | + \$0           | - \$10,450        | - \$10,450   |
| TOTAL               | + \$78,905      | - \$58,046.95     | \$20,858.05  |

#### PROPOSED BUDGET FOR 2023-24

Where \$ is Spent