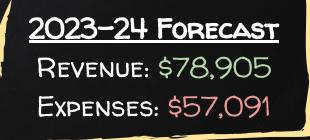

## 2023-24 BUDGET

Review and approve the proposed budget for 2023-24 school year.

#### PROPOSED BUDGET FOR 2023-24

EVDE

|                     | BUDGETED INCOME | BUDGETED EXPENSES | BUDGET NET   |
|---------------------|-----------------|-------------------|--------------|
| RECOGNITION         | + \$0           | - \$5,250         | - \$5,250    |
| ACADEMIC ENRICHMENT | + \$1,400       | - \$5,474.43      | - \$4,074.43 |
| FAMILY ENGAGEMENT   | + \$22,955      | - \$15,299        | + \$7,656    |
| FUNDRAISING         | + \$52, 150     | - \$16,000        | + \$36,150   |
| MEMBERSHIP          | + \$2,400       | - \$1,200         | + \$1,200    |
| PTA OPERATIONS      | + \$0           | - \$4,373.52      | - \$4,373.52 |
| SCHOOL SUPPORT      | + \$0           | - \$10,450        | - \$10,450   |
| TOTAL               | + \$78,905      | - \$58,046.95     | \$20,858.05  |